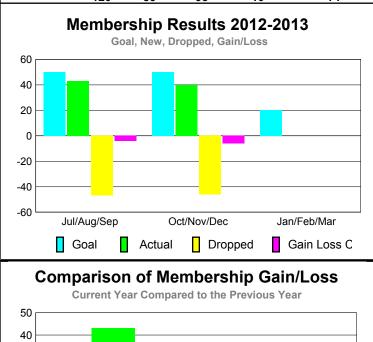

## YTD Status Quo Clubs 2012-2013

Status Quo Clubs Compared to Status Quo Members

6
4
2
0
-2
-4
-6

Jul/Aug/Sep Oct/Nov/Dec Jan/Feb/Mar

Status Quo Clubs Total Status Quo Members

|             |             | MEM           | BERSH             | <u>IIP                                   </u> |                  |
|-------------|-------------|---------------|-------------------|-----------------------------------------------|------------------|
|             |             | Member        | <u>Membership</u> |                                               |                  |
|             |             | 201           | 2011-2012         |                                               |                  |
| Month       | Net<br>Memb | Actual<br>New | Actual<br>Dropped | Gain/<br>Loss of                              | Gain/<br>Loss of |
|             | <u>Goal</u> | <u>Memb</u>   | <u>Memb</u>       | <u>Memb</u>                                   | <u>Memb</u>      |
| Jul/Aug/Sep | 50          | 43            | -47               | -4                                            | 43               |
| Oct/Nov/Dec | 50          | 40            | -46               | -6                                            | 4                |
| Jan/Feb/Mar | 20          |               |                   |                                               | 24               |
| Totals      | 120         | 83            | -93               | -10                                           | 71               |