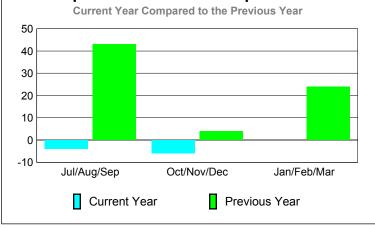

## YTD Status Quo Clubs 2012-2013

Status Quo Clubs Compared to Status Quo Members

6
4
2
0
-2
-4
-6

Jul/Aug/Sep Oct/Nov/Dec Jan/Feb/Mar

Status Quo Clubs Total Status Quo Members

|             |             | MEM           | BERSH             | <u>IIP                                   </u> |                  |
|-------------|-------------|---------------|-------------------|-----------------------------------------------|------------------|
|             |             | Member        | <u>Membership</u> |                                               |                  |
|             |             | 201           | 2011-2012         |                                               |                  |
| Month       | Net<br>Memb | Actual<br>New | Actual<br>Dropped | Gain/<br>Loss of                              | Gain/<br>Loss of |
|             | <u>Goal</u> | <u>Memb</u>   | <u>Memb</u>       | <u>Memb</u>                                   | <u>Memb</u>      |
| Jul/Aug/Sep | 50          | 43            | -47               | -4                                            | 43               |
| Oct/Nov/Dec | 50          | 40            | -46               | -6                                            | 4                |
| Jan/Feb/Mar | 20          |               |                   |                                               | 24               |
| Totals      | 120         | 83            | -93               | -10                                           | 71               |